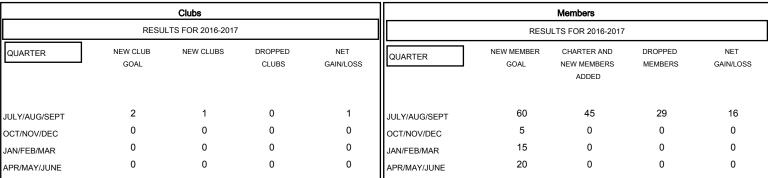

## District 6 NE

Results as of: 9/30/2016

LOCATION COLORADO Kenneth Schwols GMT CA 1

| DROPPED CLUBS: 0 |    | 13 CLUBS OF 44 ADDED 1 OR MORE<br>NEW MEMBERS | GENDER DISTRIBUTION  MALE 723 (70.54%) |              |     |
|------------------|----|-----------------------------------------------|----------------------------------------|--------------|-----|
| DROPPED MEMBERS  |    |                                               | FEMALE                                 | 302 (29.46%) |     |
| DECEASED         | 2  | CLICK HERE FOR HEALTH. ASSESSMENT DATA        |                                        |              |     |
| CLUB CANCELLED   | 0  |                                               | FAMILY UNIT MEMBERS                    |              | 229 |
| OTHER            | 27 |                                               | HEAD OF HOUSEHOLD                      |              | 109 |
| TOTAL            | 29 | NON-HEAD OF HOUSE                             |                                        | .D           | 120 |