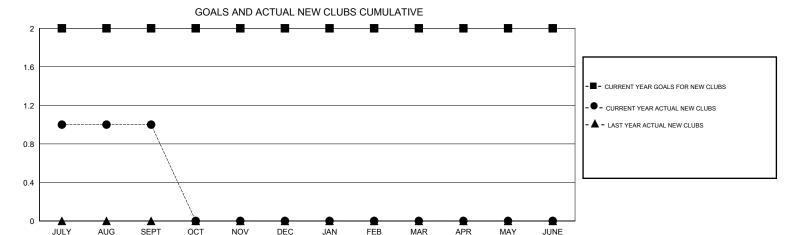

JULY

AUG

OCT

NOV

DEC

JAN

FEB

MAR

APR

MAY

JUNE

## MONTHLY MEMBERSHIP PROGRESS REPORT

## District 6 NE

Results as of: 9/30/2016

LOCATION COLORADO Kenneth Schwols GMT CA 1







| DROPPED CLUBS: 0 |    | 13 CLUBS OF 44 ADDED 1 OR MORE<br>NEW MEMBERS | GENDER DISTRIBUTION  MALE 723 (70.54%) |              |     |
|------------------|----|-----------------------------------------------|----------------------------------------|--------------|-----|
| DROPPED MEMBERS  |    |                                               | FEMALE                                 | 302 (29.46%) |     |
| DECEASED         | 2  | CLICK HERE FOR HEALTH. ASSESSMENT DATA        |                                        |              |     |
| CLUB CANCELLED   | 0  |                                               | FAMILY UNIT MEMBERS                    |              | 229 |
| OTHER            | 27 |                                               | HEAD OF HOUSEHOLD                      |