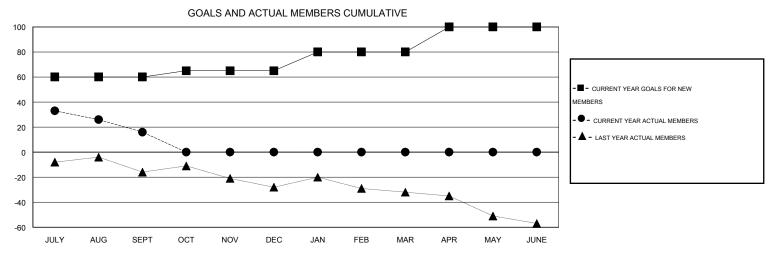

JULY

AUG

OCT

NOV

DEC

JAN

FEB

MAR

APR

MAY

JUNE

## MONTHLY MEMBERSHIP PROGRESS REPORT

## District 6 NE

Results as of: 9/30/2016

LOCATION COLORADO Kenneth Schwols GMT CA 1







| DROPPED CLUBS: 0 |    | 13 CLUBS OF 44 ADDED 1 OR MORE<br>NEW MEMBERS | GENDER DISTRIBUTION  MALE 723 (70.54%) |              |     |
|------------------|----|-----------------------------------------------|----------------------------------------|--------------|-----|
| DROPPED MEMBERS  |    |                                               | FEMALE                                 | 302 (29.46%) |     |
| DECEASED         | 2  | CLICK HERE FOR HEALTH. ASSESSMENT DATA        |                                        |              |     |
| CLUB CANCELLED   | 0  |                                               | FAMILY UNIT MEMBERS                    |              | 229 |
| OTHER            | 27 |                                               | HEAD OF HOUSEHOLD                      |